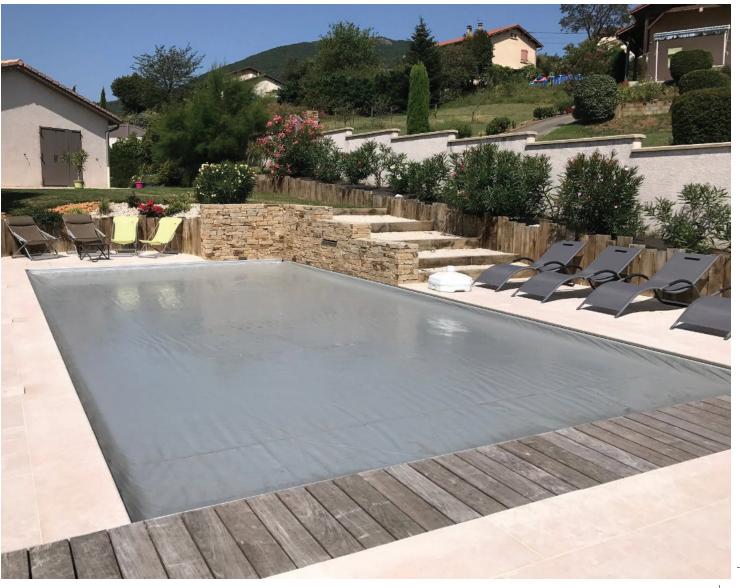

# Swimming Pool Safety Covers

Designed for optimal safety and security, CovLock+ consists of a reinforced PVC fabric cover which slides effortlessly on the pool water surface, guided in aluminium tracks. Suitable for installation on both new and existing pools, this is the best choice on the market at a very competitive price!

#### SAFETY

CovLock+ complies fully with the French safety standard NF P 90-308. It is strong enough to support weight up to 100Kg and is supplied with an automatic cover pump to discharge rainwater off the surface of the cover.