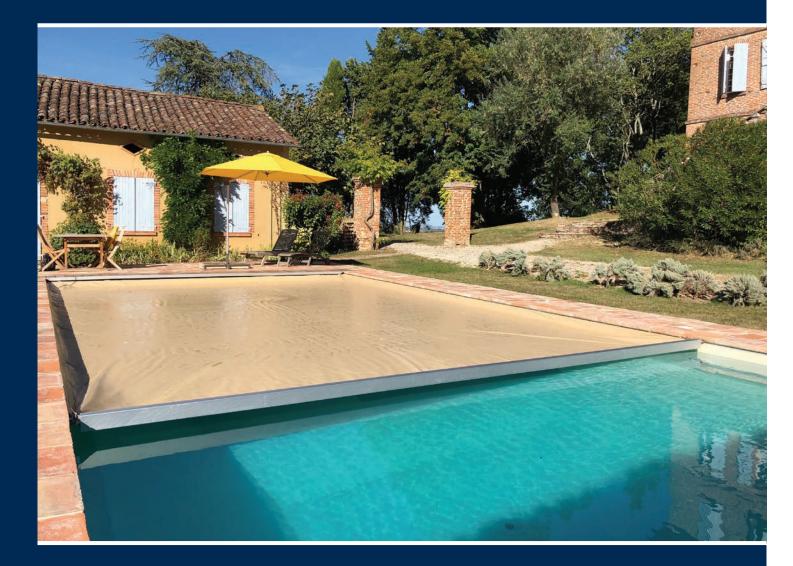

# Swimming Pool Safety Covers

Designed for optimal safety and security, CovLock+ consists of a reinforced PVC fabric cover which slides effortlessly on the pool water surface, guided in aluminium tracks. Suitable for installation on both new and existing pools, this is the best choice on the market at a very competitive price!

#### SAFETY

CovLock+ complies fully with the French safety standard NF P 90-308. It is strong enough to support weight up to 100Kg and is supplied with an automatic cover pump to discharge rainwater off the surface of the cover.

#### TOP QUALITY MATERIALS

All CovLock+ covers are manufactured from the highest-grade reinforced PVC fabric, which is 580g/m<sup>3</sup> for extra strength and treated with a UV resistant layer. The hydraulic drive system is a combination of stainless steel and aluminium, which always provides simple and smooth operation of the cover.