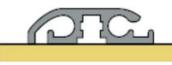

#### Track Options.

1. **Surface mount** tracks - for new and existing pools, are placed on top of the pool surround and have rounded contours for added safety.

2. Flush tracks - for new and existing pools, are installed at the same level as the coping or surround paving.