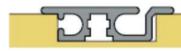

#### Track Options.

1. **Surface mount** tracks - for new and existing pools, are placed on top of the pool surround and have rounded contours for added safety.

2. Flush tracks - for new and existing pools, are installed at the same level as the coping or surround paving.