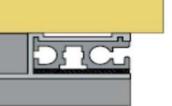

3. Under tracks - for new build pools, are placed below the copings to provide a hidden option. These tracks are also offered with **liner lock** built in.

Standard **UNDER** track

### **UNDER** track with **LINER LOCK**