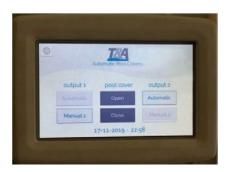

#### **OPERATING THE COVER**

A choice of key switch or touch screen is offered, the key switch is a simple turn of the key to operate the cover. The touchscreen can be used to control additional equipment around the pool. Both will ensure that there is no unauthorised operation of the pool cover.

Touch Screen

Key Switch