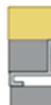

#### **COVER TRACKS**

The aluminium tracks are anodized to 25 microns making them very resistant to corrosion. The cover is pulled through the tracks by polyester ropes which have a Kevlar core.

#### Track Options.

1. **Surface mount** tracks - for new and existing pools, are placed on top of the pool surround and have rounded contours for added safety.

2. Flush tracks - for new and existing pools, are installed at the same level as the coping or surround paving.