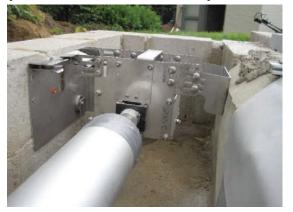

this is the best choice on the market at a very competitive price!

#### SAFETY

CovLock+ complies fully with the French safety standard NF P 90-308. It is strong enough to support weight up to 100Kg and is supplied with an automatic cover pump to discharge rainwater off the surface of the cover.

#### TOP QUALITY MATERIALS

All CovLock+ covers are manufactured from the highest-grade reinforced PVC fabric, which is 580g/m<sup>3</sup> for extra strength and treated with a UV resistant layer. The hydraulic drive system is a combination of stainless steel and aluminium, which always provides simple and smooth operation of the cover.

There is a choice of 7 colours to match any pool surround finishes.



#### Hydraulic Drive system

#### **Pit Mounted version** (Surface mount also available)



#### **Power Pack**



#### **OPERATING THE COVER**

A choice of key switch or touch screen is offered, the key switch is a simple turn of the key to operate the cover. The touchscreen can be used to control additional equipment around the pool. Both will ensure that there is no unauthorised operation of the pool cover.

Touch Screen

Key Switch





#### **COVER TRACKS**

The aluminium tracks are anodized to 25 microns making them very resistant to corrosion. The cover is pulled through the tracks by polyester ropes which have a Kevlar core.

#### Track Options.

1. **Surface mount** tracks - for new and existing pools, are placed on top of the pool surround and have rounded contours for added safety.



2. Flush tracks - for new and existing pools, are installed at the same level as th