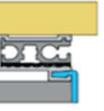

3. Under tracks - for new build pools, are placed below the copings to provide a hidden option. These tracks are also offered with **liner lock** built in.

Standard **UNDER** track

### **UNDER** track with **LINER LOCK**