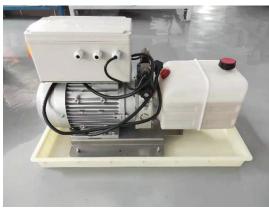

#### **OPERATING THE COVER**

A choice of key switch or touch screen is offered, the key switch is a simple turn of the key to operate the cover. The touchscreen can be used to control additional equipment around the pool. Both will ensure that there is no unauthorised operation of the pool cover.

Touch Screen

Key Switch