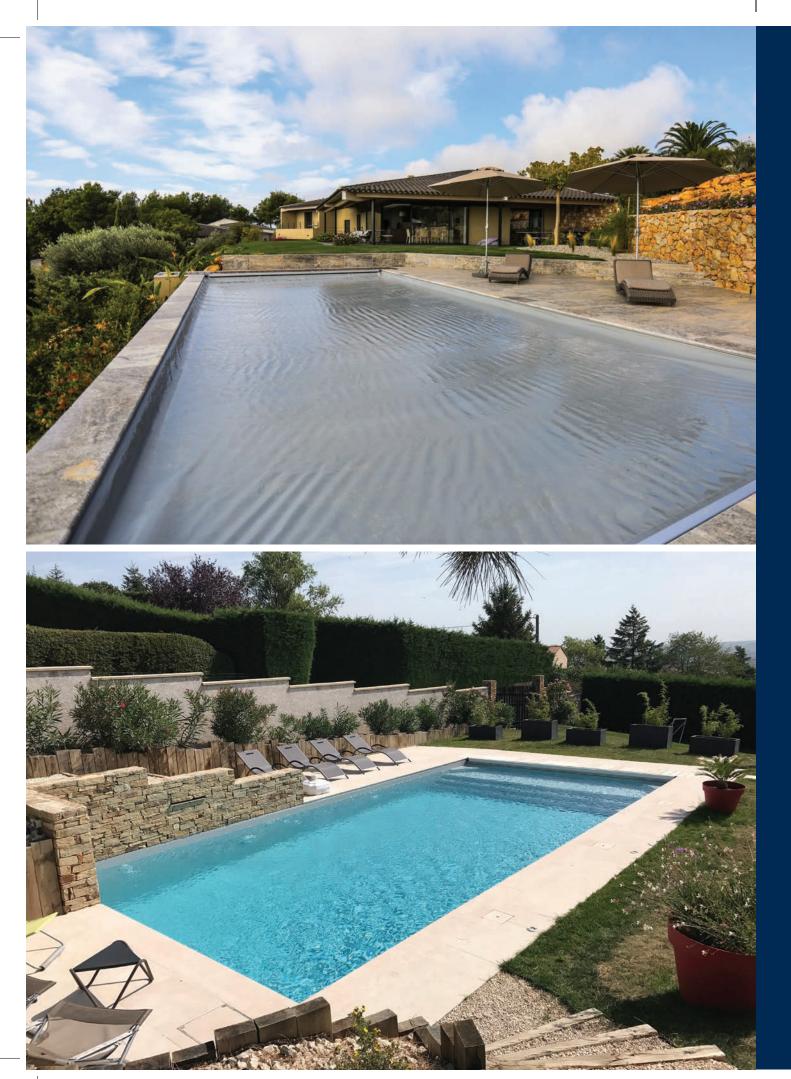

# Swimming Pool Safety Covers

Designed for optimal safety and security, CovLock+ consists of a reinforced PVC fabric cover which slides effortlessly on the pool water surface, guided in aluminium tracks. Suitable for installation on both new and existing pools, this is the best choice on the market at a very competitive price!

#### SAFETY

CovLock+ complies fully with the French safety standard NF P 90-308. It is strong enough to support weight up to 100Kg and is supplied with an automatic cover pump to discharge rainwater off the surface of the cover.

#### TOP QUALITY MATERIALS

All CovLock+ covers are manufactured from the highest-grade reinforced PVC fabric, which is 580g/m<sup>3</sup> for extra strength and treated with a UV resistant layer. The hydraulic drive system is a combination of stainless steel and aluminium, which always provides simple and smooth operation of the cover.