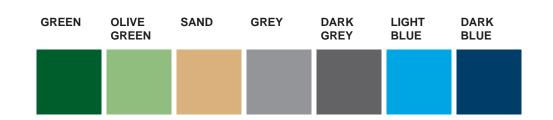

face, guided in aluminium tracks. Suitable for installation on both new and existing pools, this is the best choice on the market at a very competitive price!

#### SAFETY

CovLock+ complies fully with the French safety standard NF P 90-308. It is strong enough to support weight up to 100Kg and is supplied with an automatic cover pump to discharge rainwater off the surface of the cover.

#### TOP QUALITY MATERIALS

All CovLock+ covers are manufactured from the highest-grade reinforced PVC fabric, which is 580g/m<sup>3</sup> for extra strength and treated with a UV resistant layer. The hydraulic drive system is a combination of stainless steel and aluminium, which always provides simple and smooth operation of the cover.

There is a choice of 7 colours to match any pool surround finishes.



#### Hydraulic Drive system

#### **Pit Mounted version** (Surface mount also available)



#### **Power Pack**



#### **OPERATING THE COVER**

A choice of key switch or touch screen is offered, the key switch is a simple turn of the key to operate the cover. The touchscreen can be used to control additional equipment around the pool. Both will ensure that there is no unauthorised operation of the pool cover.

Touch Screen

Key Switch





#### **COVER TRACKS**

The aluminium tracks are anodized to 25 microns making them very resistant to corrosion. The cover is pulled through the tracks by polyester ropes which have a Kevlar core.

#### Track Options.

1. **Surface mount** tracks - for new and existing pools, are placed on top of the pool surround and have rounded contours for added sa