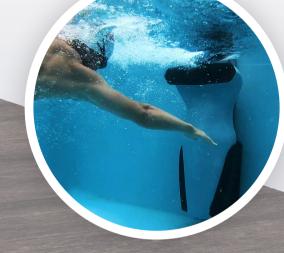

SWIMEO turbines are recommended for competitive and amateur swimmers looking for a private pool swimming solution to supplement their regular training in large pools or open water. The maximum power of SWIMEO is the equivalent of swimming at a speed of 100m in 1'20".

### POWERF

The powerful motorisation combined with the specific design of the diffuser's grille generates a "river" flow that all swimmers will find enjoyable.

## MAXIMUM COMFORT

Swimeo offers a wide and encapsulating flow offering maximum swimming comfort.