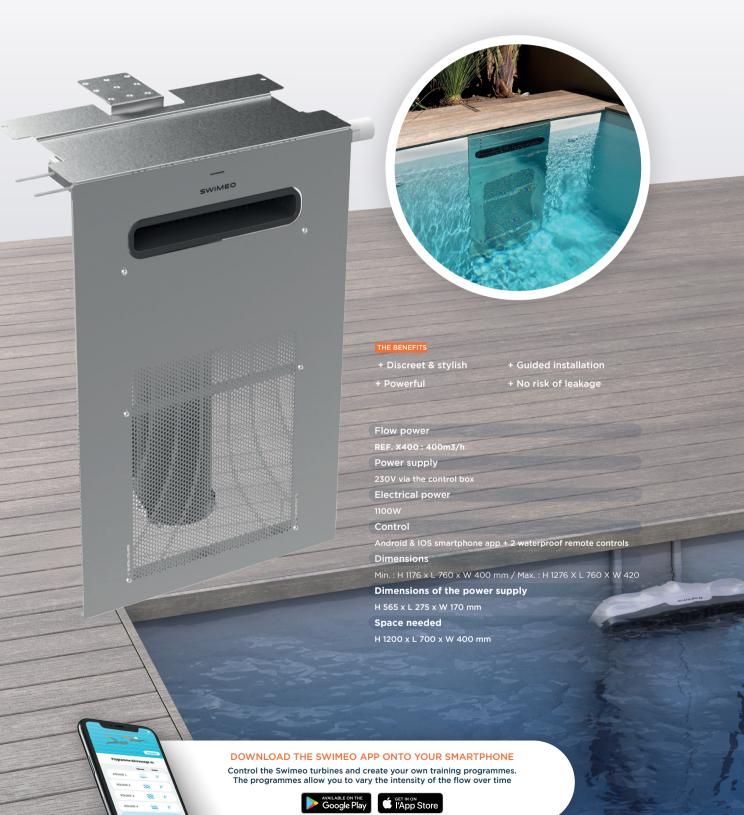

# **X** MODEL

Recommended for **new construction projects**, the X model is a **flush-mounted** model. It comes with an integration kit and a grille that perfectly conceals the turbine in the pool.

~~~

**~~~** 

It has a futuristic, functional design.

The positioning of the inlets and the hydrodynamic shape of the appendages have been designed to offer the best performance/comfort/price ratio on the market.

### THE BENEFITS

+ Adaptable

Compact

v power

Flow power

REF. S250 : 250m3/h - REF. S400 : 400m3/h

Power supply

230V via the control box
Electrical power

1100W

Android & IOS smartphone app + 2 waterproof remote controls

Dimensions

H 1000 x L 382 x W 518 mm

Dimensions of the power supp

Con

Compact
Only 34 cm thick
for the X model,
38cm for the S model.

tra-silent noise perceived the swimmer. Tranquillity
No drilling of walls
and no maintenance